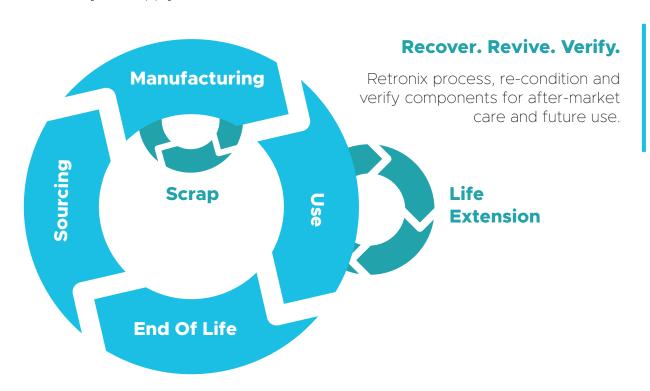

Retronix has developed a process to recover and refurbish electronic components to enable reuse. This process meets the component manufacturer's specifications of maximum reflow cycles allowed on an electronic component, adhered to extensively by both OEMs and CEMs.

Retronix continues to develop reverse manufacturing processes that allow recovery of devices without damage. Retronix has devised an end-to-end international supply chain that makes it easy for our customers to move their materials into our facilities for us to recover components. We then return back those electronic components in a like-new condition, ready for our customers to re-use in alternative applications.